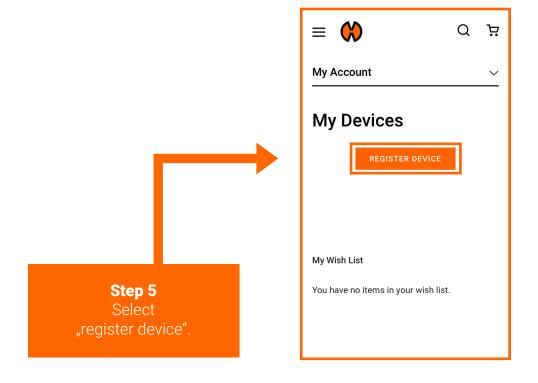

#### Register your device.

You will receive a confirmation e-mail once the registration of your device was successful. This can take up to 72 hours.