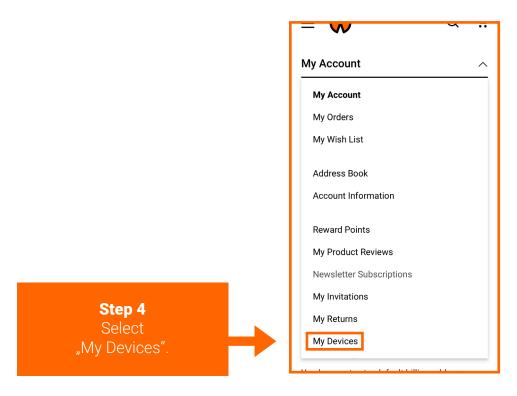

## **DEVICE REGISTRATION**

How do I register my devices?

## After confirming your e-mail, you can log in and access several features.