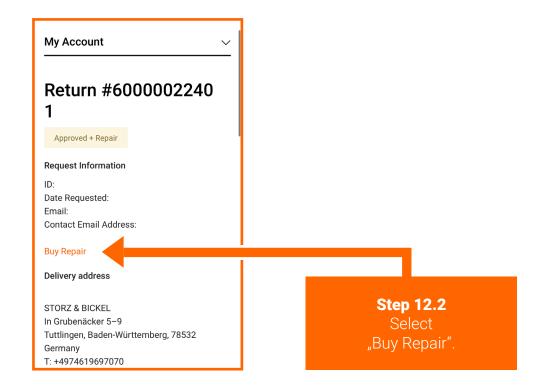

## Buy a Paid repair.

In some cases the **"Buy Repair"** Button can be found on a **different location**. As seen on **Page 14**.

## In some cases the "Buy Repair" Button can be found in a different location.