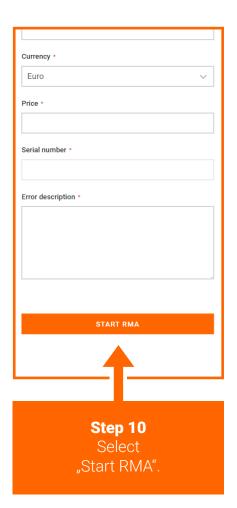

#### Once your Device is approved for registration you can create an RMA.

RMA has now been initiated. You will receive a confirmation email from the service department. This can take up to 72 hours.