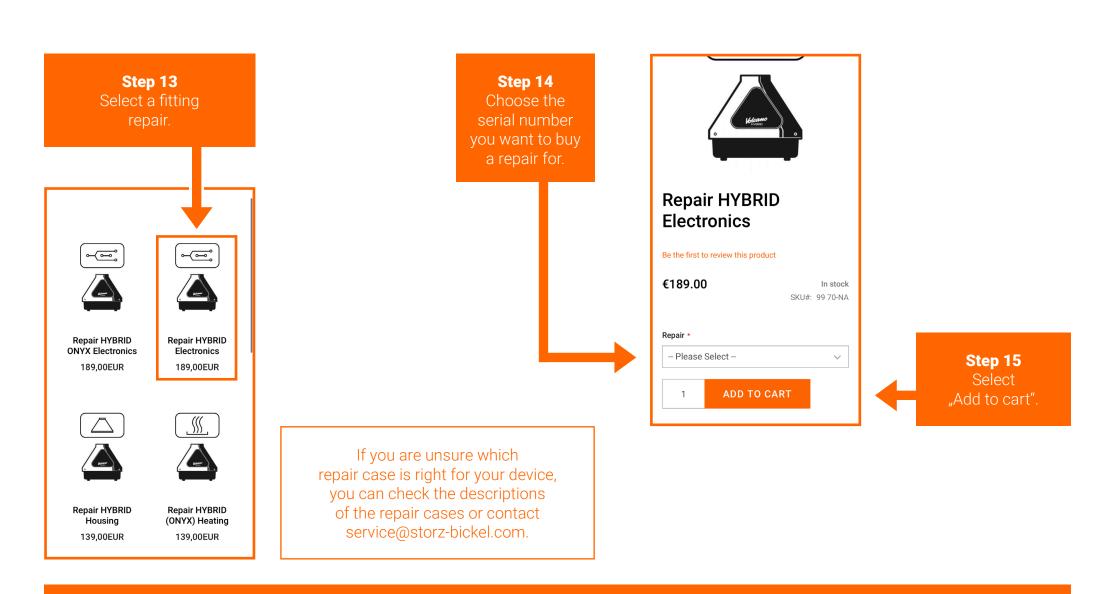

## **PAID REPAIR**

How do I buy a paid repair?

#### Choose the repair case which fits best to the defect of your device.

Follow the instructions of the check-out process.

**Step 16**Return your
defective device.

Please follow the packaging notes in your RMA confirmation e-mail or at www.storz-bickel.com/service under the heading "Further information" when sending us your device.