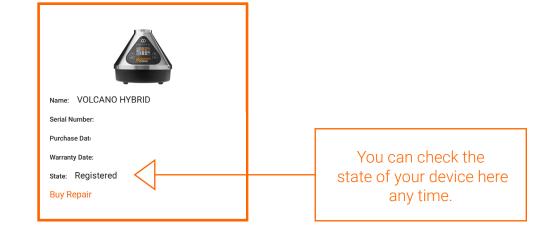

#### The RMA state can be checked in the customer account under "My Returns".

The RMA state can be checked in the customer account under "My Returns".