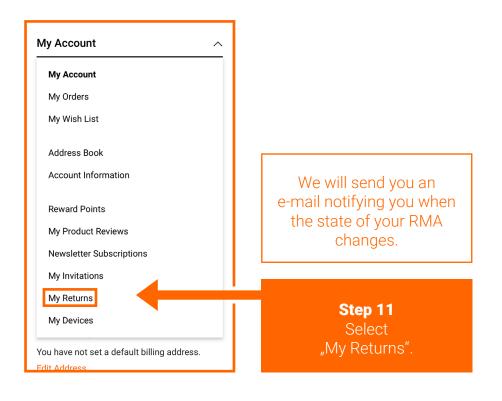

#### The RMA state can be checked in the customer account under "My Returns".

The RMA state can be checked in the customer account under "My Returns".