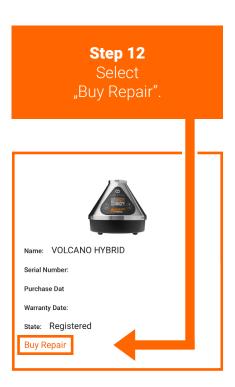

## Buy a Paid repair.

In some cases the **"Buy Repair"** Button can be found on a **different location**. As seen on **Page 14**.

## In some cases the "Buy Repair" Button can be found in a different location.