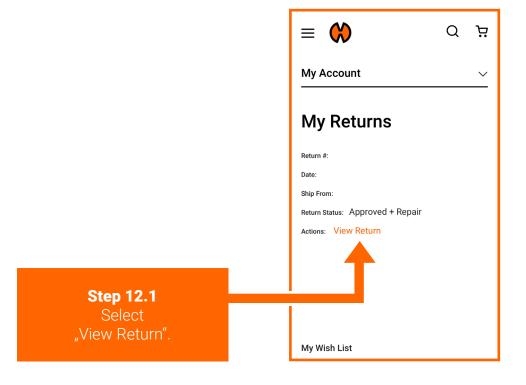

#### The RMA state can be checked in the customer account under "My Returns".

The RMA state can be checked in the customer account under "My Returns".