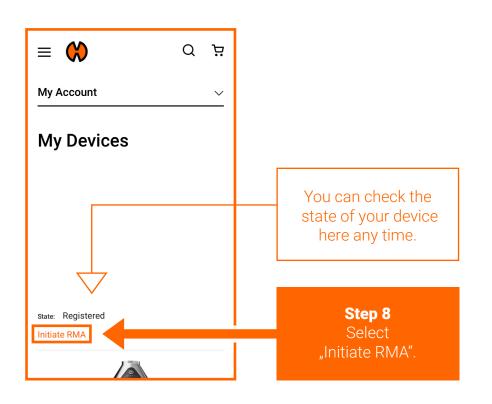

## **RMA INITIATION**

How do I create a Return Merchandise Authorization (RMA)?

#### Once your Device is approved for registration you can create an RMA.

RMA has now been initiated. You will receive a confirmation email from the service department. This can take up to 72 hours.