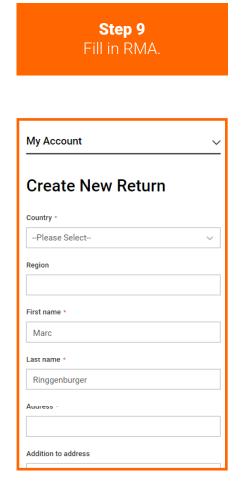

#### Once your Device is approved for registration you can create an RMA.

RMA has now been initiated. You will receive a confirmation email from the service department. This can take up to 72 hours.