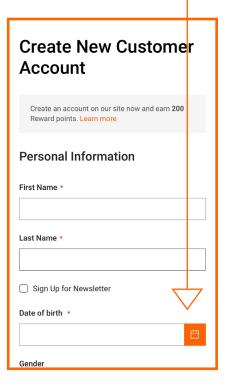

## **CUSTOMER ACCOUNT CREATION**

How do I create a customer account?

By creating a customer account you already earn 200 S&B Points. Learn more: www.storz-bickel.com/sb-points

# Step 1 Open website: www.storz-bickel.com

choose your country if the correct one isn't already selected.\*

All fields marked with a \* are required fields.

To open a customer account, you must be at least 18 years old.

\*The correct country must be selected in order to complete the RMA application.

#### Step 3

Confirm your e-mail address.

We will send you an e-mail notifying you about your customer account creation.

Follow the instructions in the e-mail and confirm your e-mail adress to complete the registration.