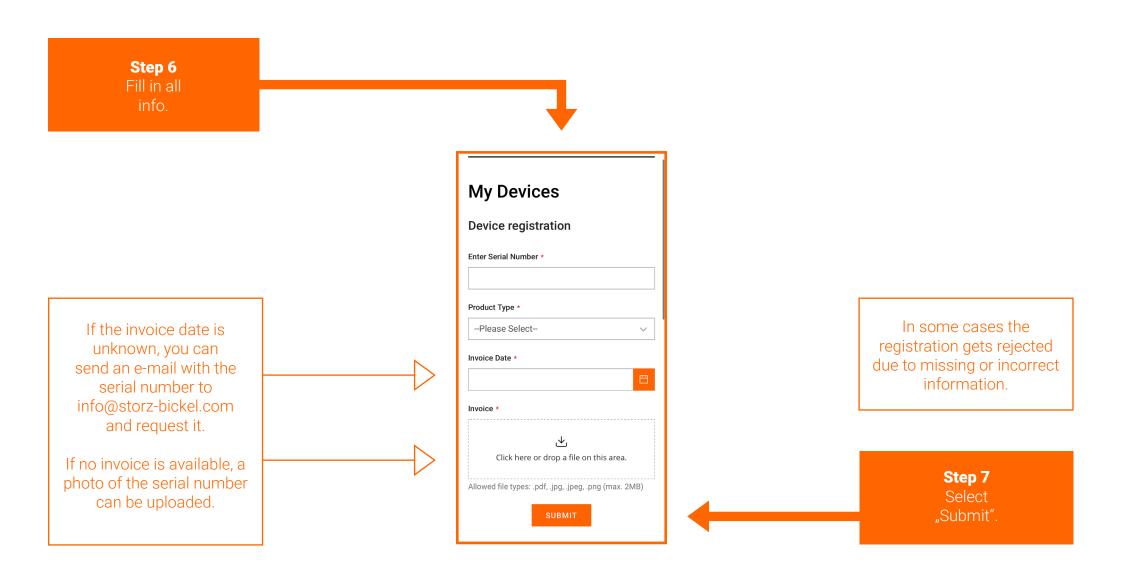

#### Register your device.

You will receive a confirmation e-mail once the registration of your device was successful. This can take up to 72 hours.