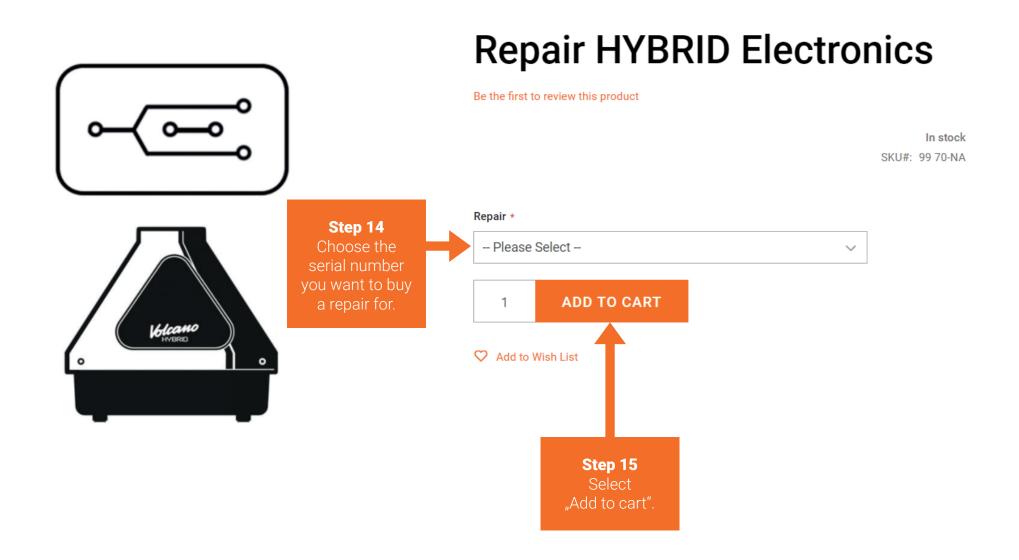

### **PAID REPAIR**

How do I buy a paid repair?

#### Choose the repair case which fits best to the defect of your device.

Repair HYBRID (ONYX) Air Management/Housing Bottom Part

If you are unsure which repair case is right for your device, you can check the descriptions of the repair cases or contact service@storz-bickel.com.