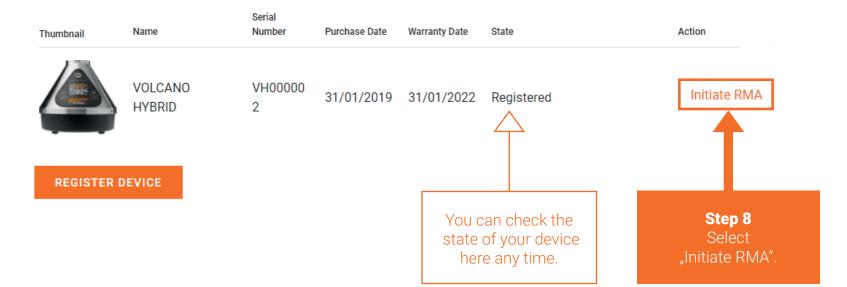

### My Devices

#### The RMA state can be checked in the customer account under "My Returns".