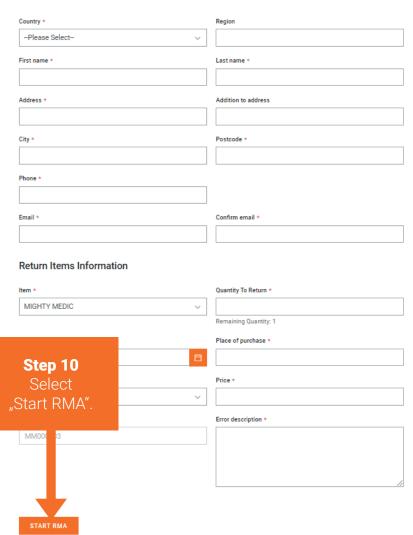

## **Step 9**Fill in RMA.

My Orders

Address Book

Account Information

Gift Card

My Product Reviews

Newsletter Subscriptions

My Returns

#### Create New Return

RMA has now been initiated. You will receive a confirmation email from the service department. This can take up to 72 hours.