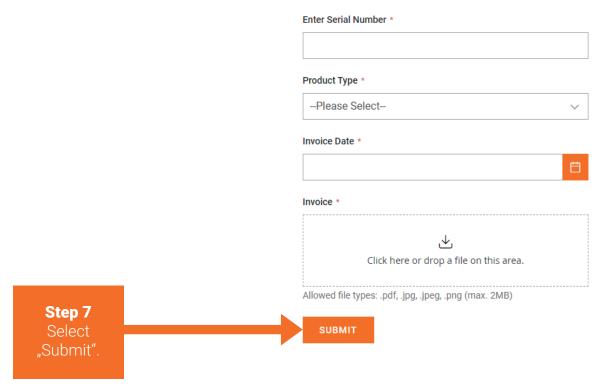

#### Device registration

You will receive a confirmation e-mail once the registration of your device was successful. This can take up to 72 hours.