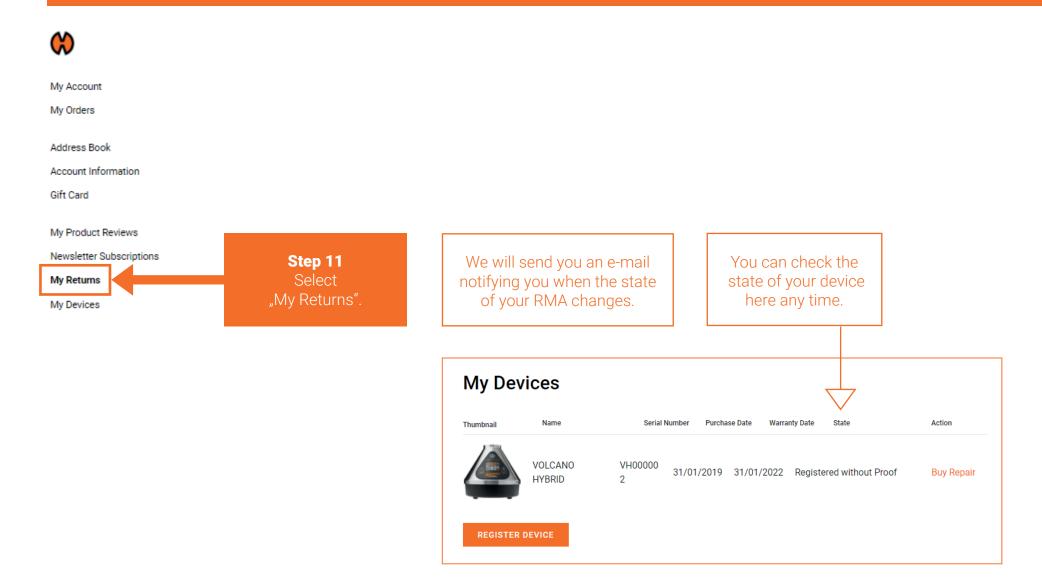

#### Create New Return

RMA has now been initiated. You will receive a confirmation email from the service department. This can take up to 72 hours.

#### The RMA state can be checked in the customer account under "My Returns".