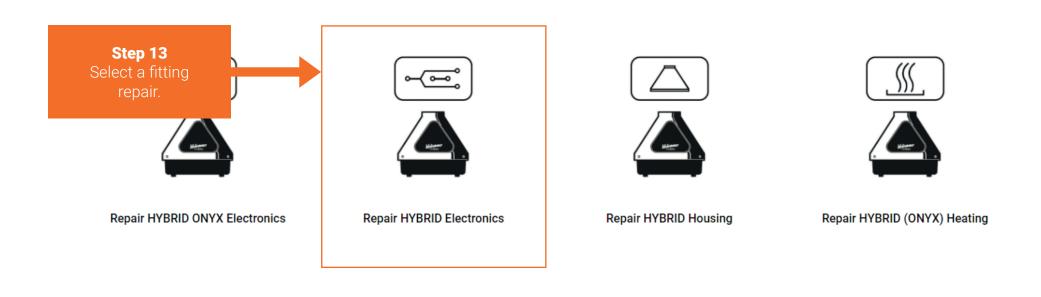

#### Choose the repair case which fits best to the defect of your device.

Repair HYBRID (ONYX) Air Management/Housing Bottom Part

If you are unsure which repair case is right for your device, you can check the descriptions of the repair cases or contact service@storz-bickel.com.