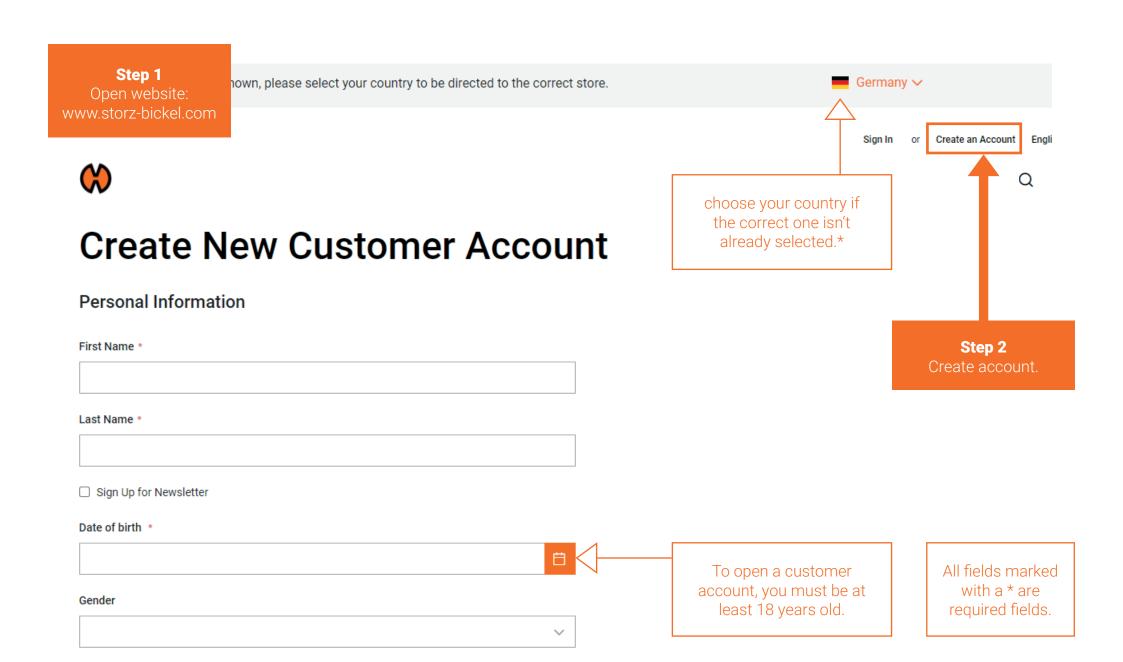

### **CUSTOMER ACCOUNT CREATION**

How do I create a customer account?

By creating a customer account you already earn 200 S&B Points. Learn more: www.storz-bickel.com/sb-points

\*The correct country must be selected in order to complete the RMA application.

#### Step 3

Confirm your e-mail address.

We will send you an e-mail notifying you about your customer account creation.

Follow the instructions in the e-mail and confirm your e-mail adress to complete the registration.