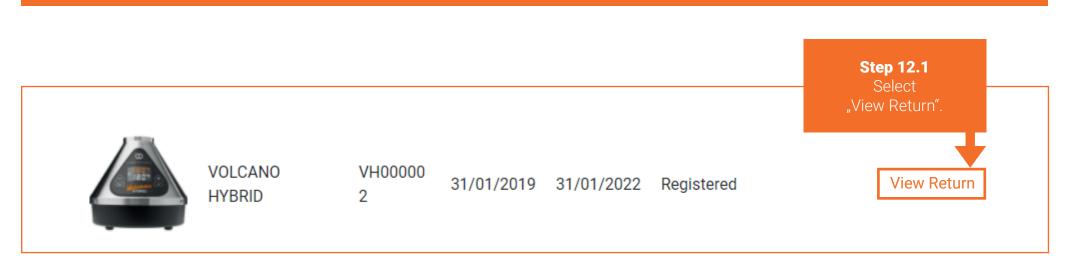

#### The RMA state can be checked in the customer account under "My Returns".

The RMA state can be checked in the customer account under "My Returns".