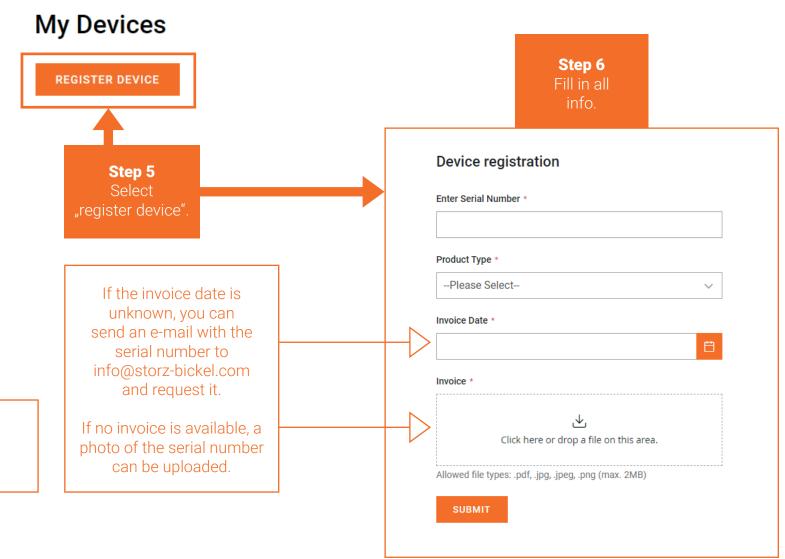

#### Register your device.

My Account

My Orders

Address Book

Account Information

Gift Card

My Product Reviews

**Newsletter Subscriptions** 

My Returns

My Devices

In some cases the registration gets rejected due to missing or incorrect information.

#### Device registration

You will receive a confirmation e-mail once the registration of your device was successful. This can take up to 72 hours.