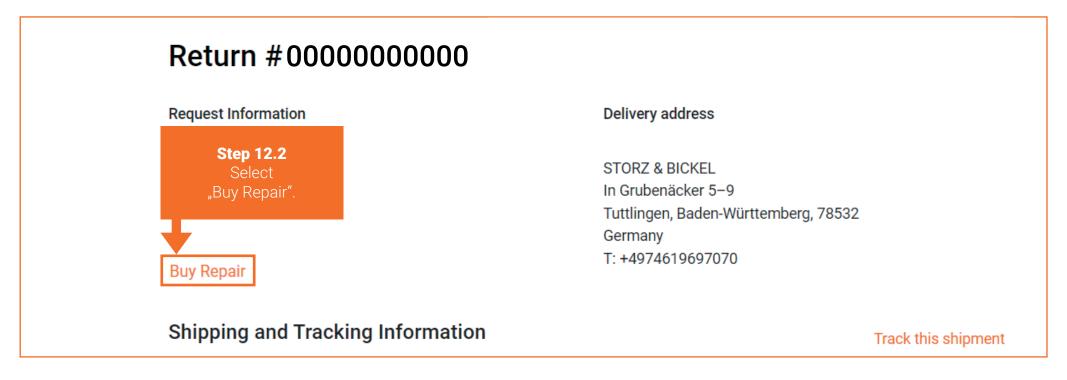

#### Buy a Paid repair.

0 180° C

VOLCANO HYBRID VH00000 2

31/01/2019 31/01/2022 Registered

**Step 12**Select
Buy Repair'

\_\_\_\_

**Buy Repair** 

**REGISTER DEVICE** 

In some cases the **"Buy Repair"** Button can be found on a **different location**. As seen on **Page 16**.

#### In some cases the "Buy Repair" Button can be found in a different location.